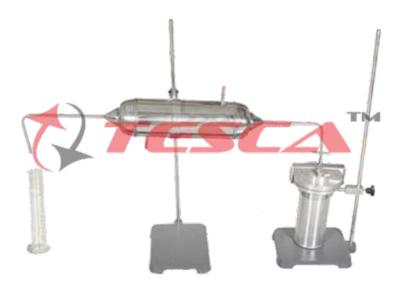

## Consists of following parts and accessories:

- · Ring burner
- Aluminum alloy still
- · A glass connecting tube with water-cooled condenser
- · Adapters and Holders
- · Crow receiver
- Metal base supports
- Graduated cylinder 100 ml capacity
- Thermometer ASTM 8C (-2 to +300°C) subdivision 1°C