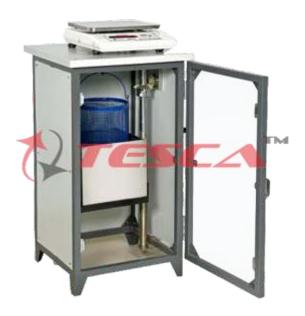

## For Water absorption and specific gravity test of aggregates.

With Density basket, water tight cylinder and electronic balance of 10 kg x 0.5 gm sensitivity. The balance will be with under hook weighing arrangement and will be mounted on suitable table to facilitate the test. The Water tight container will be mounted on a mechanical jack, which will facilitate the up-down movement of the container for weight in air and water.

Overall Dimensions: 520 X 470 X 900(L X W X D) mm

Net weight (in kg) : 35 kg

Note: Specifications are subject to change.

Near Bombay Hospital, Vidhani Circle, Jaipur-302022, Rajasthan, India, Tel: +91-9829132777; Email: info@tesca.in, tesca.technologies@gmail.com