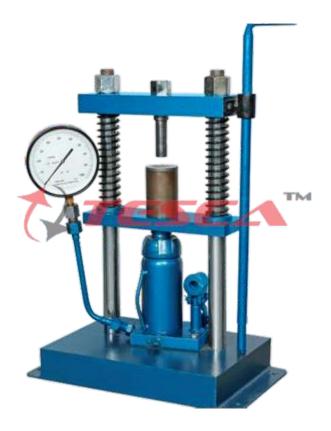

## **Applications:**

To prepare test specimen by molding in a specially designed sample die.

## **Details:**

- Manually operated hydraulic press of 5000 kg (50 KN) capacity
- Pressure applied on the sample with help of manually operated Hydraulic Jack
- Platen sizes 15 x 15 cms approximately
- Supplied complete with sample die of 50mm (Optionally other dies can be supplied at extra cost)