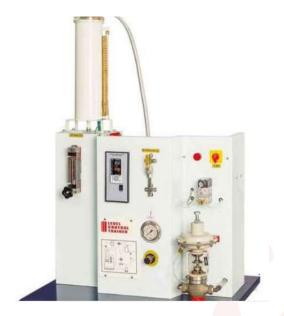

Order Code - 23246920.6.7 LEVEL CONTROL SYSTEM TRAINER WITH (Stainless Steel) Piping, Fittings & Valve

## **Specifications -**

· Storage tank stainless steel

capacity: 15L Pump, 3-stage

power consumption: 100W • Max. flow rate: 70L/min

• Max. head: 5,6m

 Pressure sensor for level measurement: 0...100mbar • Electromagnetic proportional valve: Kvs: 1,1m3/h

• Controller: parameterizable as P, PI or PID controller

Process variables as analogue signals: 0...10V

 Connection of external recording devices (e.g. oscilloscope, line recorder) via lab jacks

Note: Specifications are subject to change, Photos shown above are Indicative, Actual Product can Vary.