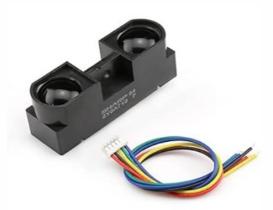

Order Code - 23246926.122 **GP2Y0A710K0F Infrared Proximity Sensor 100 to 550 cm** 

## **Specifications:-**

- Sharp GP2Y0A710K0F Infrared Proximity Sensor 100 to 550 cm
- This extra-long-range SHARP distance sensor bounces IR off objects to determine how far away they are.
- It returns an analog voltage that can be used to determine how close the nearest object
- Comes with 6" long 6-JST interface wire