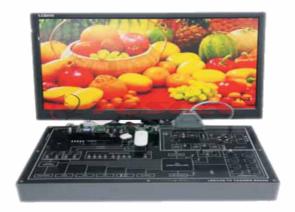

Order Code - 10944A-T **LED TV Trainer Board** 

## **Techanical Specifications:**

• Screen Size: 55"

Resolution: Full HD 1920 x 1080

• Technology: Direct LED • Response Time: 5 ms

• Refresh Rate: 480 Clear Motion Rate

• Contrast Dynamic Contrast Ratio Mega Contrast Brightness Advanced bright with picture engine, HyperReal Engine TV

• Tuner: Analog Audio Input

Sound Bass: Reflex Box Speakers

• Connectivity: Wi-Fi, HDMI, USB, Ethernet ,Remote Smart Touch Control

• Dimension: 48.9" x 28.2" x 2.5"

Note: Specifications are subject to change, Photos shown above are Indicative, Actual Product can Vary.