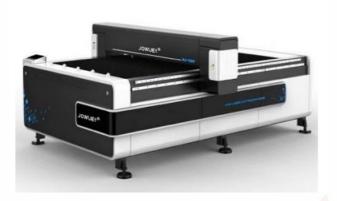

Order Code -23247131.2 LC1325M Laser cutting machine

## **Technical Specifications:-**

- Processing size:1300\*2500mm
- Weight:900kg
- Processing materials:
- Cutting and carving acrylic,
- two-color board wood,
- density board, leather,
- paper, cloth and other non#metallic materials
- Laser power: 450W
- Power: 1.2kw. Frequency
- 50/60Hz
- Can cut Max Thickness:35mm

Note: Specifications are subject to change, Photos shown above are Indicative, Actual Product can Vary.

Export Sales: +91-9829132777 India Sales: +91-9588842361

IT-2013, Ramchandrapura Industrial Area, Sitapura Extension, Jaipur-302022, India.