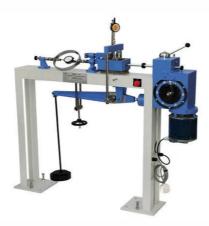

Order Code – 22236144.7 Direct Shear Apparatus

## **Description:**

A Direct Shear Machine Applies A Predetermined Vertical Load (normal Stress) To The Soil Specimen In The Shear Box Assembly. The Applied Normal Stresses Depend On The Loads Anticipated In The Design.

## **Specifications:**

- Operation : Electrically Cum Manually Operated
- Voltage : 220 V
- Phase : Single
- Power : 50hz
- Speeds (mm/min) : 1.25, 0.625, 0.25, 0.125, 0.05, 0.025, 0.01, 0.005, 0.002, 0.001, 0.0004, 0.0002