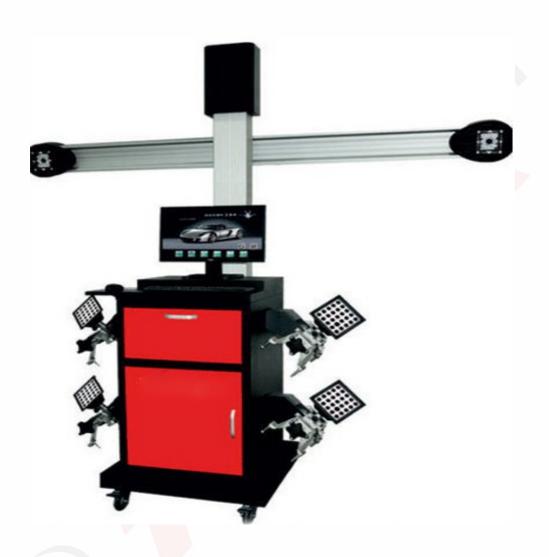

Order Code -23246991.33 Wheel Alignment Machine

## **Technical Specifications:**

- Extensive Functions: Steering Wheel Aligning, Body Measurement, Vehicle Lift Measurement, Engine Bracket Adjustment, Toe-In Lockup Measurement, Toe-In Curvature Measurement, Single Wheel Measurement, Inspection of Height Level, Axis Deviation Measurement, Wheel Deviation Measurement, Zero Toe-in Camber Measurement, Axis Distance Measurement, Scrub Radius Measurement, Wheel Distance Measurement
- Camera: 5 mega pixel

Order Code -23246991.33 Wheel Alignment Machine

- High accuracy, more stable and reliable Camera
- Automatic tracking cameras, the beam can move and adjust the height according to the height of the target plates automatically.
- Double screens, more convenient for operator's checking
- 3-point clamp is with rim protection arm hooks and nylon covers
- Wheel clamps: diameter13"-26"
- Target: Front target 120 mm x140 mm
- Screen: Dual 32inch and 19 inch
- All targets are with water and oil proof and with patent technology
- Over/Low voltage protectors will self-checking real voltage status for 50s after power on.
- If the voltage is safe, then the computer can be turned on.
- Power: 220v aa.
- Display accuracy: 1'/0.1mm
- Measurement Range: 1'/0.1mm