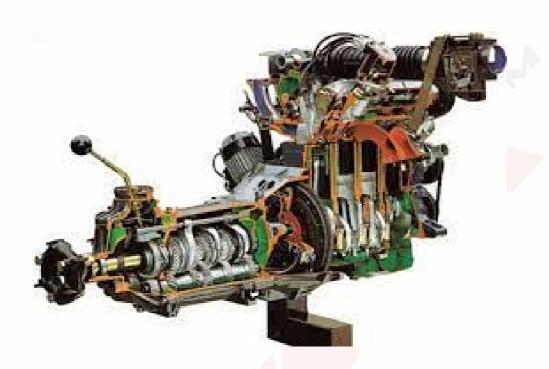

Order Code -23246991.7 EFI Engine cutaway model motor operated

## **Technical Specifications:**

• Engine: 4-cylinder in-line, 4-stroke (Recondition Engine)

• Fuel : Petrol

Displacement: 1000-1600cc

Valves : OHV (Over Head Valve)

Working Volume: 1600Cm3

## Motor:

Power source : 220v/380v. 50Hz. 1.5 HP

• Cooling system: Liquid cooled with radiator

• 5 litre fuel tank with fuel pump

No noise, low Consumption

Note: Specifications are subject to change, Photos shown above are Indicative, Actual Product can Vary.