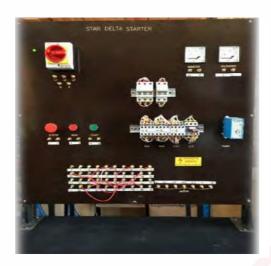

Order Code -23246654.6 **Semi-Automatic** Star / Delta Training Panel

## Specifications:-

- Semi-automatic star / delta training panel push button control.
- Features include trace, locate & fault repair type training panel
- Prewired main & control circuit faults are repaired via missing link studs / sockets
- Industrial type electrical enclosure
- Electrical lock out via isolator c/w 2m mains conn cable components mounted to electrical grade board
- CNC engraved component & connection labelling
- Supplied complete with wiring diagram & user manual
- Includes applicable motor/load
- Includes workstation cm non slip worktop & motor / load mount