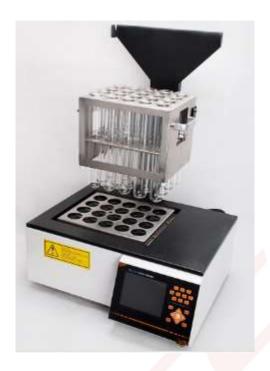

Order Code - 23246920.6.46 **Kjeldahl Digestor** 

## Specifications -

- 1. Advanced high-temperature infrared tradition heating technology and microprocessor control platform;
- 2. boasts accurate temperature control and quick temperature rise (with two kinds of temperature rise modes: linear and curve temperature rise mode);
- 3. That offers 20 digestion programs for control of temperature rise curves.