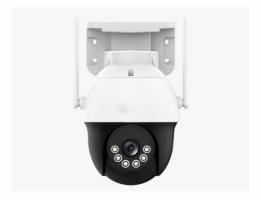

Order Code -23246844.7 **3mp Ip Wifi Dome Camera With** Night Colour Vision (2 Way Audio)

## Features:-

- 3MP HD Smart WiFi PT ATC Camera
- Pan/tilt Smart Mini PT WiFi Camera
- Horizontal rotation of 263 degrees, vertical rotation of 90 degrees
- Built-in high-sensitivity MIC and speaker, support two-way audio
- Intelligent Human tracking, automatically tracking when people break area
- Support Micro SD Card Up to 256GB & Cloud Storage (Optional)
- WiFi & Wired connection, scan the QR code to easily connect the camera. Area motion detection, Humaniod detection, push alarm information
- Support monitoring: Pc/Mobile on Truecloud
- Up to 10 preset point to monitor favorite locations
- Compatible with all ONVIF supported NVR
- Alexa Support
- Compression: H.264/H.265/H.265+