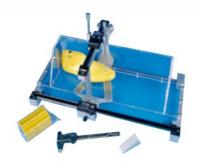

Order Code - 23246708.1.10 Digital last assessment jig

## **SPECIFICATIONS**

Digital last assessment jig designed to determine the last measurements (Bottom length, waist width, ball width, instep width, heel width toe spring, etc.). Lasts and the shoes made on must match the feet that intended to The last assessment jig provides accurate repeatable dimensions using two digital readouts on both left and right foot lasts. jig manufactured in aluminium and clear plastic sheet. two built-in digital slides, both can be zeroed at the appropriate datum position. incorporates an angled measurement device that facilitates the location of the last joint line. A separate pair of digital callipers and a toe spring gauge should be supplied.

Material: Aluminium and clear plastic sheet,

Dimensions LxWxH, 50 x 30 x 20 cm,

Weight: 10 kg,

Digital calliper: The calliper is easy to use with a digital display to measure up to 0.01 mm

(0.0005 inches).