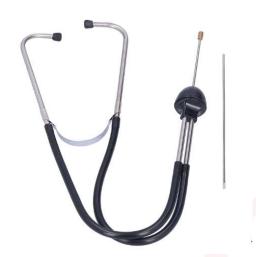

Order Code - 23246431.37 **Mechanical Stethoscope** 

## Specifications -

High Sensitivity: Probe attachment quickly locates source of engine noise, such as piston slap, worn gears and bearings, damaged valves, water pump failure and blown gaskets.

Durable Material: Quality chromed-steel construction with soft PVC hose and ear pads, has a long seivice time.

Engine Diagnosis: This mechanics sonar scope helps isolate engine problems by letting you perceive inside engine, has the same principle as doctor's stethoscop.

Easy to Use: 4in/10.16cm sound tube with 8in/20.32cm extension for hard-to-reach areas, excellent sound quality for accurate diagnosis.