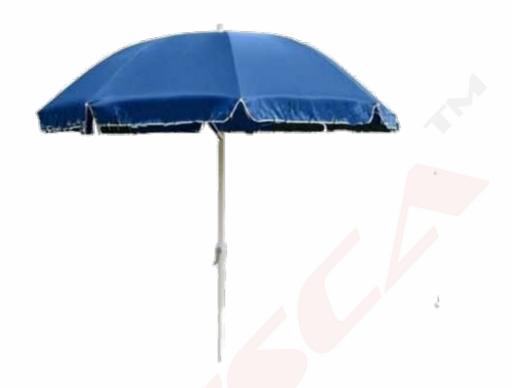

Order Code -23247144.3 **Survey Umbrella** 

## **Technical Specifications:**

- High-grade survey instruments like total stations or theodolites with high protection class should be protected from humidity and direct sunlight exposure.
- It should be use for indispensable accessory for any kind of survey work.
- Survey umbrella should be water and sunlight protective.
- Material of umbrella: 100% polyester
- Diameter of umbrella: Min. 1.5m, Pole Height: Min. 1.5m