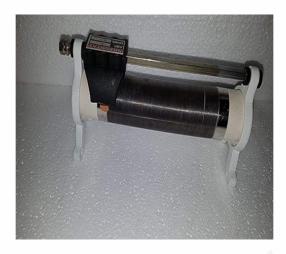

Order Code -23246843.13 Sliding Rheostat

## Features:-

- ONTROL CIRCUIT: Scientific laboratory fixed resistor plays the role of control circuit by changing its own resistance, package includes 1 \* sliding rheostat.
- INSULATED WIRE: The sliding rheostat adopts the oxidized and insulated wire, which is tightly wound on the porcelain tube and fixed on the metal protection bracket.
- VOLTAGE REGULATOR: Slide rheostat can be used as a current and voltage regulator for research and demonstration in the laboratory for physical electrical experiment equipment.
- PRACTICAL: As well as for excitation and speed control of power generation equipment and DC motors, great for school teaching tools and lab supplies.