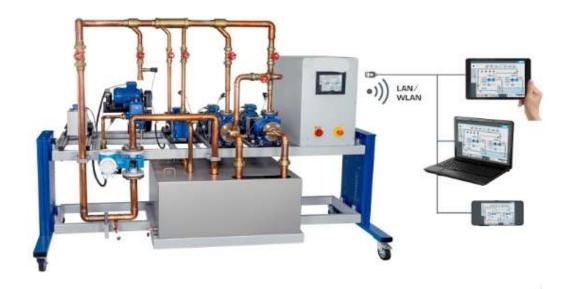

Order Code - 23246920.6.13 Pump comparison unit

## Specifications -

- 1-Experiments relating to key issues in pump engineering;
- 2-comparison of various pump types: centrifugal pump, piston pump, sidechannel pump;
- 3-operation of centrifugal pumps in parallel or series configuration;
- 4-free position for additional pump
- 5- three-phase AC motors for centrifugal pumps and additional motor with variable speed by frequency converter
- 6-plant control with PLC, operation via touch screen
- 7-integrated router for operation and control via an end device and for screen mirroring: possible to mirror the user interface on up to 10 end devices data acquisition via PLC on internal USB memory, access to stored measured values via WLAN with 8-integrated router/ LAN connection to customer's own network