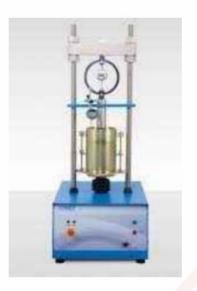

Order Code - 23246711.20 **CBR Test Machine** with Load Ring and Molds

## **Technical Specifications:-**

The Machine designed for performing laboratory evaluation of the CBR value of highway sub bases and subgrade and for the determination of strength of cohesive materials which have maximum particle sizes less than 19 mm, The Machines designed to load the penetration piston into the soil sample at a constant rate to measure the applied load and piston penetration at predetermined intervals, The machine is designed to be mounted on a suitable bench and comprises of a robust and compact two column frame with adjustable upper cross beam, The frame has 50 kN capacity, The test speed is 1.27 mm/min , for ASTM/EN/AASHTO/BS/NF tests , Loading and unloading are down from the front panel by UP/DOWN buttons, Unloading speed is adjusted 5 mm/min for easy re-testing, The CBR Test Machine is supplied complete with; Load Ring:50 kN, Digital dial gauge: 25 x 0.01 mm with holder , Penetration Piston: Dia50mm , 152.4mm mold-3Nos, Dimensions: 480x650x1150 mm, Weight (approx,): 110 kg, Power: 370 W.