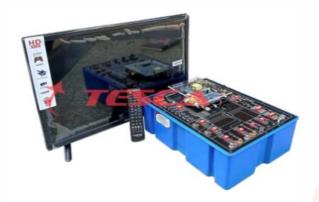

**Order Code - 10937-T LED Television Trainer** 

## **Techanical Specifications:**

- Superior quality 20-inch full HD LED Color Television/ PC Monitor
- Manual and Remote control operation
- PAL/ NTSC video formats
- Composite video input/ VGA input
- Complete block diagram of a LED TV system on-board
- Easy identification of different parts and components of the system at a glance
- Easy measurement of voltages and observation of waveforms on test points
- Soldering free fault creation and troubleshooting

Note: Specifications are subject to change, Photos shown above are Indicative, Actual Product can Vary.

Export Sales: +91-9829132777 India Sales: +91-9588842361

IT-2013, Ramchandrapura Industrial Area, Sitapura Extension, Jaipur-302022, India.