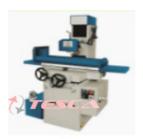

Order Code: 20213517.6

Name: Surface minding machine

## **Specifications:**

- Surface mining refers to the removal of the terrain surface to access minerals underneath.
  In particular, surface mining is used to retrieve sand, gravel, stones, coal, iron and other metals.
- There are five recognized types of surface mining, each with specific variations depending on the minerals being extracted.

Note: Specifications are subject to change, Photos shown above are Indicative, Actual Product can Vary.