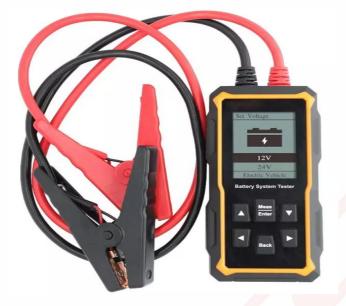

Order Code -23246991.95 Battery Cell Tester

## **Technical Specifications**:

- 12V Car Battery Load Tester
- Main function: car battery test
- Usage: Lead-acid starter battery of all vehicles including regular flood, EFB, AGM tablet battery, AGM winding battery, GEL battery etc.
- Suitable for: automobile factory, garage, auto battery manufacturer, auto battery agent, educational institution, DIY enthusiast, etc.
- Test range: CCA100-2000, 30-200Ah
- Voltage measurement range: 6-16VDC
- Temperature measurement range: -18 Celsius ~ +70 Celsius j. Housing material: Acid-resistant ABS plastic