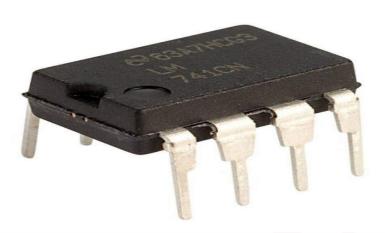

Order Code -23246737.9 **IC 741 OP-AMP** 

**Technical Specifications:-** The LM741 series are general-purpose operational amplifiers which feature improved performance over industry standards like the LM709. They are direct, plug-in replacements for the 709C, LM201, MC1439, and 748 in most applications. The amplifiers offer many features which make their application nearly foolproof: overload protection on the input and output, no latch-up when the common-mode range is exceeded, as well as freedom from oscillations.