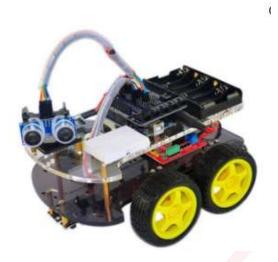

## **Specifications** -

This Multi-Functional 4WD Robot Car Chassis Kits UNO R3 For Robot Car Assembly is a simple yet versatile4WD Robot Car Chassis Kit designed specifically for students and hobbyists. Featuring large size chassis plates cut from acrylic and designed with numerous holes and mounting points, providing plenty of space to carry a PCB board and any additional components that you choose. The possibilities are only limited by your imagination.

This kit includes all of the parts needed to assemble the 4WD Robot Car Chassis Kit as well as a 4 x AA battery holder and four gear motors with 65mm wheels.etc.

## Package Includes:

- 4 x 300 RPM BO Motor-Straight
- 4 x 65mm Robot Wheel for BO Motors (Yellow)
- 2 x Robot Chassis
- 1 x BO Motor Fitting accessories(set)
- 1 x UNO r3 Board
- 1 x L298N Motor Driver Board
- 1 x 170 Point Breadboard
- 1 x Sensor Extension Plate V4
- 1 x 6 Cell(AA) Holder
- 1 x SG90 Servo
- 1 x Servo motor Bracket set
- 1 x HC-SR04 Ultrasonic Sensor Module
- 3 x TCRT5000 Tracing Module
- 1 x Infrared Receiving Sensor Module
- 1 x IR Remote
- 1 x 9v Battery holder with DC plug
- 1 x 40pin Dupont Line(Male-Female)
- 1 x Arduino UNO USB cable
- 1 x Screw Set.