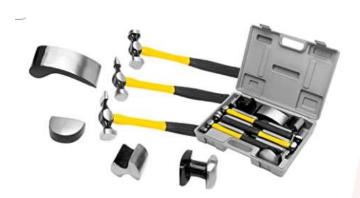

## Specifications -

For pounding auto sheet metal before finishing. Use on flat and curved surfaces. Set includes heavy shrinking hammer, pick and finish hammer, straight pein finishing hammer, heal dolly, utility dolly, double end dolly, and curved dolly.

## Features -

- Handle Material Fibreglass
- Item Dimensions LxWxH 27.2 x 36.6 x 8.9 Centimeters
- Item Weight 0.95 Pounds
- Head Style - Flat
- Product Dimensions 27.18 x 36.58 x 8.89 cm; 430.91 Grams
- · Material Steel
- · Assembly Required No
- · Item Weight 431 g