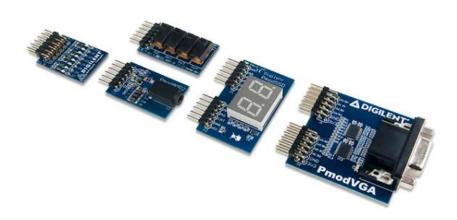

## Specifications -

Product information "Zybo Z7 Academic Pmod Pack"

The Zybo Z7 Academic Pmod Pack was designed to complement the features of the Zybo Z7 Zynq-7000 development board, effectively tailoring the Zybo Z7 for academic applications. The Zybo Z7 Academic Pmod Pack includes the Pmod VGA for driving a VGA display, Pmod AMP2 for audio out using PWM, Pmod SSD for introduction to timing and persistence of vision, plus the Pmod 8LD and Pmod SWT for additional LED's and switches useful in teaching digital logic and other applications.

## Features:

Pmod VGA: Video Graphics Array

Pmod SWT: 4 user slide switches

 Pmod 8LD: Eight high-brightness LEDs Pmod SSD: Seven-segment display

Pmod AMP2: Audio amplifier

## What's Included:

Pmod VGA

- Pmod SWT
- Pmod AMP2
- Pmod 8LD
- Pmod SSD

Note: Specifications are subject to change, Photos shown above are Indicative, Actual Product can Vary.

Export Sales: +91-9829132777 India Sales: +91-9588842361