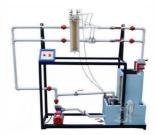

Order Code - 22235553.2 **Orifice Discharge Apparatus** 

## Specifications:-

- This apparatus basically consists of a double chamber Perspex box of 10mm wall thickness, having approximate outside dimensions of 60mmx300mm x 600mm and fixed with specific orifice plates of non-corrosive metal.
- The chambers to be fitted with vertical measuring scales to indicate water levels.
- The box to be mounted on a metal frame work (preferably stainless steel) and fitted with all necessary control valves & pipe parts.
- To determine the coefficient of discharge of the orifice.
- To determine time of emptying a tank.
- To determine the time of flow from one tank to another