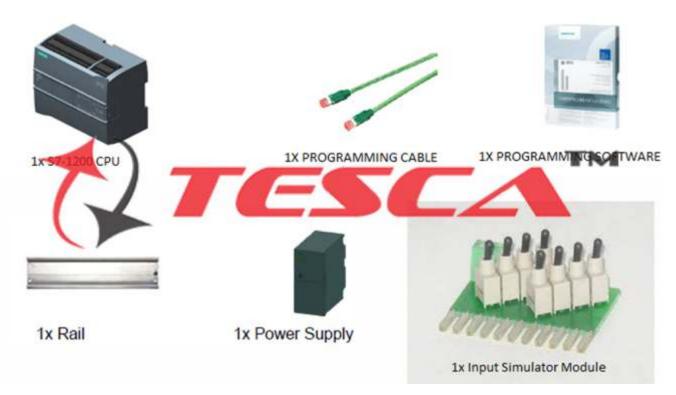

## **SPECIFICATIONS**

**Training Kit Base** : The PLC Training console has been designed to teach and train the students in

the art of programming of PLC's and execute the programs developed to

understand how PLC is used to control devices.

This basic PLC Training System consists of a PLC and suitable Power supply mounted on DIN rail. Programming Software and Simulator Module for Inputs.

Logic Controller : Siemens S7-1200 PLC unit

14 Digital input,10 Digital output, 2 Analog Input and 1 Analog output

"Process image

1024 bytes for inputs, 1024 bytes for outputs"

Work memory (integrated)-100 KB, Load memory (integrated)-4 MB

Software : TIA Portal Basic V14 step7 for Siemens PLC

Power supply : 24vdc DIN Rail Mounting Type