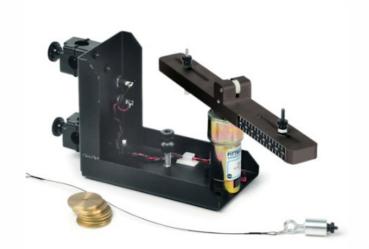

Order Code -23247114.2.13 Centripetal force apparatus

## **Features:**

- Stable Frame: The metal frame can be easily attached to a ring stand using the included clamp. The frame may also be attached to a tabletop with a large table clamp.
- High Quality Motor: Will withstand years of student use.
- Computer-based Measurements: The Force Sensor and photogate facilitate accurate and repeatable measurements of force, angular velocity and tangential velocity.

## What's Included:

- 1x Frame with Mounted 12 VDC Electric Motor
- 1x Connecting Cable
- 1x Ball-Bearing Swivel
- 1x Connecting Hardware for Photogate
- 1x Mass Holder for Free Mass
- 1x Mass Holder for Fixed Mass
- 2x 5 g Mass
- 2x 10 g Mass
- 2x 20 g Mass