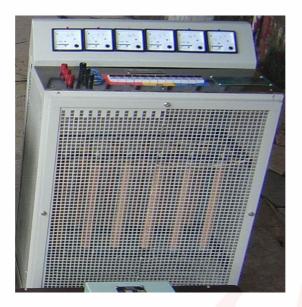

## **Technical Specifications:-**

- 3phase Load Bank
- 4kw, 3phase 415v Ac, 3phase 4 Wire
- 6a Per Phase Maximum Capacity
- 1no Voltmeter With Selector S/W,
- **3nos Ammeter**
- **Fixed Resistances**
- 6nos On/Off Switches 3pole
- Each Load Step With Fuse For Overcurrent Protection
- 1no Main On/Off Control Switch
- Cooling Fans
- Sensor For Thermal Temperature Indication
- Enclosed In Ms Cabinet With Perforanted Sheets For Heat Dissipation
- And Castor Wheels

Note: Specifications are subject to change, Photos shown above are Indicative, Actual Product can Vary.

CIN: U29309RJ2011PTC035213

**GSTIN**: 08AADCT8576E1ZZ

Export Sales: +91-9829132777 India Sales: +91-9588842361