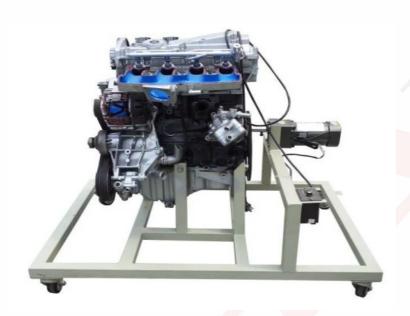

Order Code -23246991.6
Diesel Engine Cutaway
ModelMotor operated

## **Technical Specifications:**

• Engine: 4-cylinder in-line, 4-stroke (Recondition running Engine)

Fuel: Diesel fuel

• Displacement: 2000cc

Valves: OHV (Over Head Valve)

Bore: 82.5mm

• Stroke: 97.8mm

## Motor:

Power source-220v/380v. 50Hz. 1.5 HP

Cooling system: Liquid cooled with radiator

• 5 litre fuel tank with fuel pump

• Ignition system: Glow plug with indirect injection

Note: Specifications are subject to change, Photos shown above are Indicative, Actual Product can Vary.