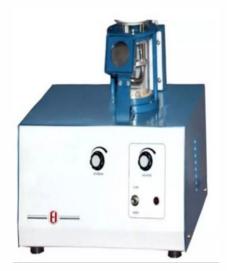

## Features:-

- Melting Point Apparatus is a device that allows you to measure the temperature at which a solid melts into a liquid. Instead of using a thermometer, you place the solid in the chamber and insert a conical rod down into it. The rod has a hole in the center that allows you to see the bottom of the chamber. As it melts, the solid will rise through the hole and then become level with the top of the chamber, where you can take its temperature with an infrared sensor. The apparatus comes with six different rods to accommodate various sizes of solids, each marked with its own melting point along its length.
- Temperature Range 350°C
- Voltage: 220-230 V
- Temperature controller: Energy Regulator