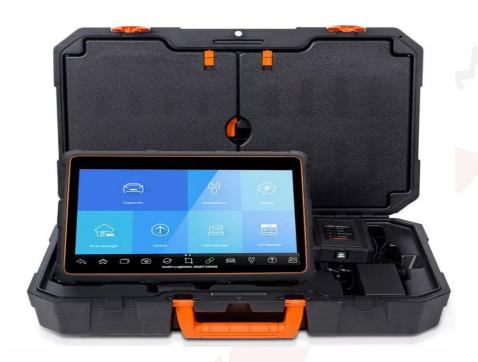

Order Code -23247055.8 Engine analyzer (Set)

## Features:

- Based on Android system, equipped with WiFi and Bluetooth
- Fast booth-up and multitasking analyzer
- Supports multiple languages
- Automatically identifies vehicles and systems
- Extensive vehicle coverage: Over more than 80 Asian, American and European passenger cars, LCV, SUV, Van
- Support key coding/long coding
- Support technical information, diagnostic solutions and maintenance services

## **Technical Specifications:**

• Tablet CPU: Freescale Semiconductor (Quad-core), I.MX6Q, 1.83GHz

Operation System: Android 4.4.4

WIFI: WIFI 802.11(a/b/g/n), Frequency 2.4G+5.8G dual band WIFI

Bluetooth: BT4.0 (BLE) class1 transmission distance:10m

Screen Size: 10.1 inches, 16:10, 1280\*800 IPS

RAM: 2GB

ROM: 32GB

Battery: Lithium-ion polymer battery, 3.7V/10000mAh

Operate Temperature: -10 °C to 50 °C/14 °F to 122 °F

Note: Specifications are subject to change, Photos shown above are Indicative, Actual Product can Vary.