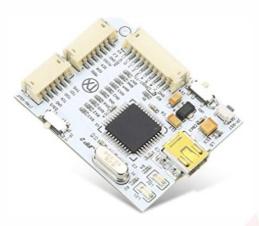

Order Code - 23246323.47 **Repair Tool Built in Programmer** 

## Specifications:-

- Reliable Performance: Designed For J-Runner Application (Build 283 +), Tested By Professional Team, Reliable To Use.
- With LED Light: Support For Complete Late Monitoring, Equipped With Led Light For Power And Data Indicator.
- Widely Competible: Compatible With All For Coolrunners Inc, Phat And Slim, And Compatible With All Nand-X Qsb.
- Easy Installation System: Including For Kiosk Option For Remote Opening, Built In Programmer For Future Firmware Upgrades.
- Good Performance: Fast Nand Programming And For Xilinx Cr Jtag Programming, Good Performance, Easy To Use.