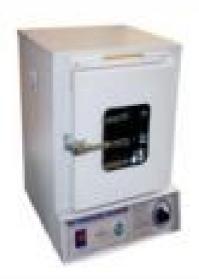

Order Code -23247005.180 **Bacteriological Incubator** 

## **Description:**

Double walled, Outer body GI/MS Powder Coated. Element of three sides' Temp. Range 5°C above RT to 700 C. thermostatically controlled  $\pm$  1°C. with Glass thermameter, having double viewing window with shelves workable on 220 / 230 volts A.C.

## **Technical Specifications:**

• Inner Chamber Size: 355 x 355 x 355 mm

Approx. In Litres: 43

Stainless Steel Chamber

Note: Specifications are subject to change, Photos shown above are Indicative, Actual Product can Vary.