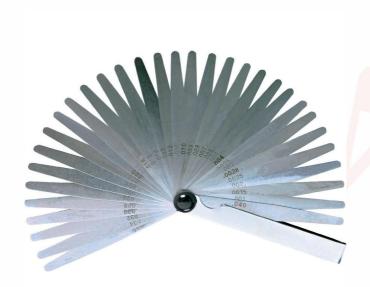

Order Code -23246991.88 Feeler Gauge

## **Technical Specifications:**

- This gauge should be used to check flatness & gap between mating parts
- Range: 0.001" to 0.025" / 0.025mm to 0.63mm
- Blade length: 3" and 4"
- Size: (0.025, 0.038, 0.050, 0.063, 0.076, 0.101, 0.127, 0.152, 0.177, 0.203, 0.228, 0.254, 0.279,0.304, 0.330, 0.355, 0.381, 0.406, 0.431, 0.482, 0.508, 0.533, 0.558, 0.584, 0.609, 0.635mm)