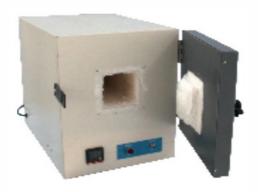

Order Code -23247138.2 **Muffle furnace** 

## **Technical Specifications:**

- "Max.temperature 1100 oC.
- Continuous operating Temp. 1000oC.
- Heating Chamber, Ceramic fiber board.
- Door.
- Swingtype insulated solid door.
- Power Supply- 220V/50Hz.
- Accessories high temp.
- safety gloves
- cruible tong
- operating manual.
- Chamber Size- 4x4x9 inch. 100x100x225mm.
- Volume in Litre (2 litres)."