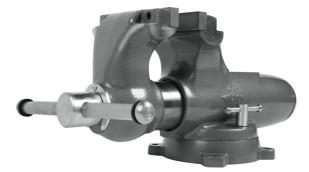

Order Code - 22235764.25 **Bench Vices** 

## **Specification:-**

- SECURE GRIP: Hardened steel, replaceable jaw inserts are machine serrated. •
- SMOOTH MOVEMENT: Sealed construction keeps lubrication in and contaminants out for • a lifetime of smooth operation.
- VIRTUALLY INDESTRUCTIBLE: Massive cast iron body.
- STEADY FRONT JAW: Precision slide bar eliminates movement in the front jaw, regardless of opened distance.
- NON-SLIP HOLD: Locking swivel base with double lockdowns.