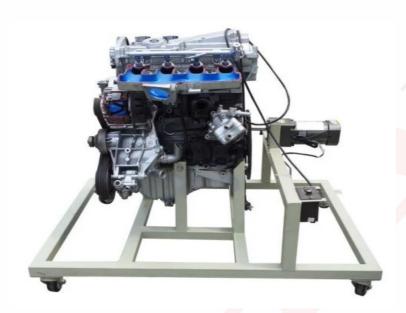

Order Code -23247055.6 **Diesel Engine Cutaway** ModelMotor operated

The automotive training equipment engine training model vocational training equipment shows the composition and working principle of the single cylinder four-stroke diesel engine. The main components of the vocational training equipment automotive training equipment engine training model are dissected and painted in different colors to distinguish and learn. The vocational training equipment engine training model automotive training equipment is suitable for the teaching needs of the theory and maintenance training of 4-stroke diesel engine in vocational and technical schools, colleges and universities, training institutions.

## **Technical Specifications:**

• Engine: Single-cylinder 4-stroke diesel engine cutway, air cooling

• Displacement: 210 cm3

Power Approx: 4HP

- Base Plate
- Hand Wheel
- Function introduction of main components of the engine;
- Demonstration of the work principle and process of the engine;