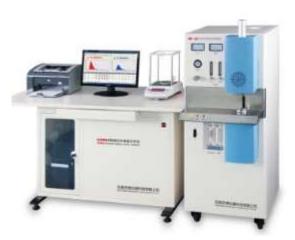

Order Code - 23246920.6.57 **High precision Leco Crucibles carbon Sulfur Analyzer** 

## Specifications -

Reliable Automation Available 10-position batch, 60 position shuttle and integrated robotic process loaders available; High-efficiency auto cleaner/vacuum system that keeps maintenance to a minimum; Automatic combustion tube service and exchange system. Improved IR Cell Design Increased; precision for more accuratemresults; Easily interchangeable, with drop-and-go capabilities; Increased stability throughout the use and lifetime of the cell; Dualdetector configuration for both carbon and sulfur

Note: Specifications are subject to change, Photos shown above are Indicative, Actual Product can Vary.

Export Sales: +91-9829132777 India Sales: +91-9588842361