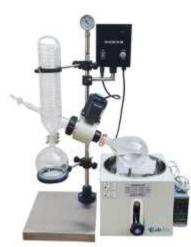

Order Code – 23246920.6.67 Automatic Lifting Rotary Evaporator

## Specifications -

Must include PTFE sleeve inside taper joint helps to prevent dead seizure, and increases sealing performance. Must include a digital display speed controller. Equipped with a vacuum meter, that offers the convenience of quick vacuum reading.

Prevents movement of glassware which is safe and easy to operate. Bath equipped with intelligent temp. controller.

Heating temperature up to 99°C for water bath and 150°C for oil bath, temp. wave within 2°C or 0.2°C.

Optional for water bath, can increase evaporation efficiency by 15% and save bath water by 60%. Safe and useful.

Precise transmission part. High grade processing part

Note: Specifications are subject to change, Photos shown above are Indicative, Actual Product can Vary.