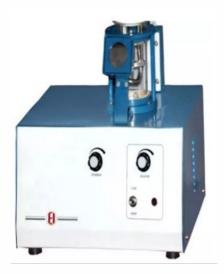

## Features:-

- Melting Point Apparatus is a device that allows you to measure the temperature at which a solid melts into a liquid. Instead of using a thermometer, you place the solid in the chamber and insert a conical rod down into it. The rod has a hole in the center that allows you to see the bottom of the chamber. As it melts, the solid will rise through the hole and then become level with the top of the chamber, where you can take its temperature with an infrared sensor. The apparatus comes with six different rods to accommodate various sizes of solids, each marked with its own melting point along its length.
- Temperature Range 350°C
- Voltage: 220-230 V
- Temperature controller: Energy Regulator