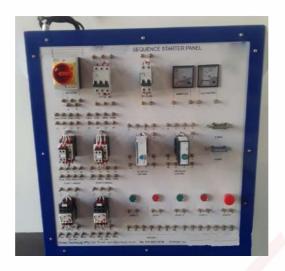

Order Code -23246654.5 **Sequence Starter Training** Panel - Sequence Task 2 Starting

## Specifications:-

- Features include trace, locate & fault repair type training panel
- Prewired main & control circuit
- Faults are repaired via missing link studs / sockets
- Industrial type electrical enclosure
- Electrical lock out via isolator c/w 2m mains conn cable
- Components mounted to electrical grade board cnc engraved component & connection labelling
- Supplied complete with wiring diagram & user manual
- Includes applicable motor / load
- Includes workstation c/w non slip worktop & motor / load mount

Note: Specifications are subject to change, Photos shown above are Indicative, Actual Product can Vary.

CIN: U29309RJ2011PTC035213

**GSTIN**: 08AADCT8576E1ZZ

Export Sales: +91-9829132777 India Sales: +91-9588842361