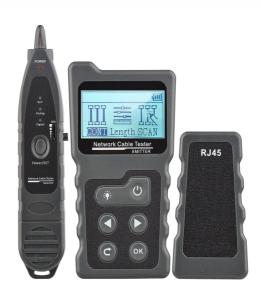

Tesca Technologies Pvt. Ltd.

info@tesca.in

worlddidac

www.tescaglobal.com

Order Code -23246671.71 Multi-functional LCD Network Cable Tester Wire Tracker PoE Checker Inline PoE Voltage and Current Tester with Cable Tester

## **Technical Specifications:-**

- Condition: Brand New and Unused
- Emitter Testing Function: including cable continuity testing, cable length measurement, cable scan, and POE test.
- Three Scan Modes Switchable: it has digital mode, analog and POE mode for options to track cable.
- PSE Type Distinguish: identify the type of PSE, it is AF or AT standard.
- POE Test Range: test the information of the DC5~60V standard / non-standard POE device
- Non-contact Voltage Detecting: the receiver can be used to detect the AC voltage of household electrical wiring.
- Illuminate Function: both the emitter and the receiver designed with lamp for auxiliary lighting up the working areas during operation.
- Other Settings: setting language (Chinese/English), backlight time(15s/30s/60s/on/off), auto-off time(15mins/30mins/1h/off), contrast adjustment and version checking.

f 🔘 🎔 (in 🦻

- WIREMAP TEST:
- Cable Type: CAT5e, CAT6, CAT6a (STP & UTP)
- Test with Switch Directly: Yes
- Max. Range: 600m
- LENGTH TEST:
- Cable Type: CAT5e, CAT6, CAT6a (STP & UTP)

Note: Specifications are subject to change, Photos shown above are Indicative, Actual Product can Vary.

## Tesca Technologies Pvt. Ltd.

Order Code -23246671.71 Multi-functional LCD Network Cable Tester Wire Tracker PoE Checker Inline PoE Voltage and Current Tester with Cable Tester

- Test Range: 2.5~200m
- Accuracy: ±1.6m
- Breakage Location: Yes
- SCAN TEST:
- Cable Type: CAT5e, CAT6, CAT6a (STP & UTP)
- Max. Signal Voltage: 9±1Vp-p
- Frequency: 130kHz
- Analog/Digital Mode: Yes
- Max. Range: 600m