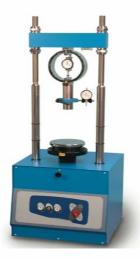

Order Code - 22236144.18 **CBR Test Machine** 

## **Description:**

The Machine Is Designed To Load The Penetration Piston Into The Soil Sample At A Constant Rate To Measure The Applied Load And Piston Penetration At Predetermined Intervals.

## **Specifications:**

- Robust And Compact Two Column Frame With Adjustable Upper Cross Beam
- The Frame Has 50 Kn Capacity
- The Test Speed Is 1.27 Mm/Min. For Astm/En/Aashto/Bs/Nf Tests.
- Loading And Unloading Are Down From The Front Panel By Up/Down Buttons
- Unloading Speed Is Adjusted 5 Mm/Min For Easy Re-Testing
- Load Ring: 50 Kn
- Digital Dial Gauge: 25 X 0.01 Mm With Holder
- Penetration Piston: Dia50mm
- 152.4mm Mold-3nos
- Power: 370 W