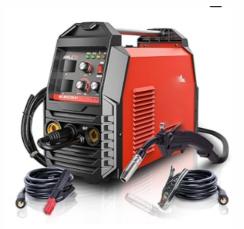

Order Code -23246920.1.25 WELDING MACHINE MIG/MAG 195A MIG

## Features:-

- Built-in torch:
- Thermal protection;
- Cylinder support;
- Transport wheels;
- Power stages: 6 levels;
- Wire speed control;
- Wire diameter: 0.6-0.8 mm;
- Supports wire rolls of 1 to 5 kilos

## **Technical Specifications:-**

Power: 6.2 kVA;

• Frequency: 60 Hz;

• Current: 60-195A;

Degree of protection: IP21;

Voltage: 220 Volts single phase.

Note: Specifications are subject to change, Photos shown above are Indicative, Actual Product can Vary.