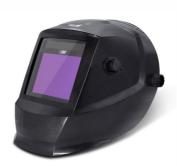

Order Code -23246920.1.5 Automatic Welding Helmet

## **Technical Specifications:-**

- Filter size: 110 x 90 x 9mm Specifications
- Viewing Area: 92x42 Or 100 x 50mm
- Light state :DIN, 4
- Dark state :DIN, 9-13
- Power supply : Solar cells batteries change required 2 X CR2032 lithium

## batteries

- Switch time : 1/25000s
- Delay time: 0.2-0.8s adjustable
- Power on/off :Fully automatic
- Shade knob : Out
- : adjustment, Grinding, Test, Low Bat. Sensitivity
- Welding helmet weight: 520g
- Suitable for ARC, TIG, MIG, Spot, Micro, Wire, AC, DC, and Plasma Welders and Plasma Cutters.