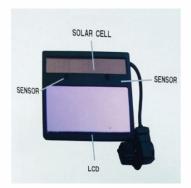

## **Technical Specifications:-**

- Filter size: 110 x 90 x 9mm Specifications
- Viewing Area: 92x42 Or 100 x 50mm
- Light state :DIN, 4
- Dark state :DIN, 9-13
- Power supply : Solar cells batteries change required 2 X CR2032 lithium

## batteries

- Switch time : 1/25000s
- Delay time: 0.2-0.8s adjustable
- Power on/off :Fully automatic
- Shade knob : Out
- : adjustment, Grinding, Test, Low Bat. Sensitivity
- Welding helmet weight: 520g
- Suitable for ARC, TIG, MIG, Spot, Micro, Wire, AC, DC, and Plasma Welders and Plasma Cutters.