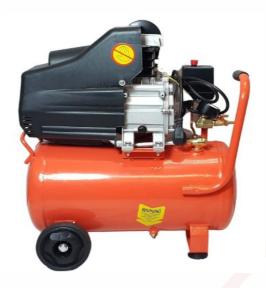

Order Code -23247134.5 Air Compressor 1.5 HP

## **SPECIFICATIONS:-**

- 25 liter horizontal tank and 0.8MPa @ 90 PSI. 110 Max PSI provides plenty of power to tackle DIY projects. Operates on 220 volt single phase electricity.
- Oiled pump for maintenance-free ownership and strong, reliable motor output
- Conveniently placed gauges are easy to read and this compressor's compact design makes it easily portable
- Power: 1.5 HP, Cylinder: 48X1 mm, Speed: 2800 r/min
- Pressure: 8 Bar, Weight: 18 Kg, Color Orange

Note: Specifications are subject to change, Photos shown above are Indicative, Actual Product can Vary.

Export Sales: +91-9829132777 India Sales: +91-9588842361