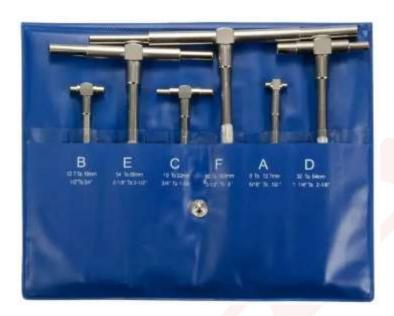

## Specifications -

- 6 gages per set.
- For quick measurement of inside diameter of holes and width of slots.
- · Satin chrome finish.
- · Gauge Include :-

8-12.7 mm of length 115 mm

12.7-19 mm of length 115 mm

19-32 mm of length 115 mm

32-54 mm of length 137 mm

54-90 mm of length 137 mm

90-150 mm of length 137 mm

## Features -

Type of Product: Telescopic Gauge

Material: Stainless Steel

Measurement Range (mm): 8-150 mm

Note: Specifications are subject to change, Photos shown above are Indicative, Actual Product can Vary.