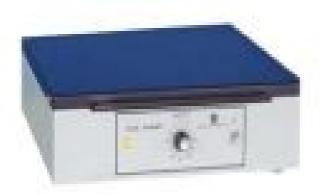

Order Code -23247005.190 slide Warming Table

## **Description:**

Temperature Range from Ambient to 70°C. Useful for heating slides at constant temperature below the melting point of Wax. Temperature controlled by bimetallic thermostat/Electronic Controller. Top made of Stainless Steel/Aluminum, Complete with Plug & Cord etc. supplied without thermometer. Workable on Single Phase 220 / 230 volts A.C. supply.

## **Technical specifications:**

- Size: 125mm to 250mm
- Electronically controlled
- Power supply : Single Phase 220 / 230 volts A.C. supply.

Note: Specifications are subject to change, Photos shown above are Indicative, Actual Product can Vary.